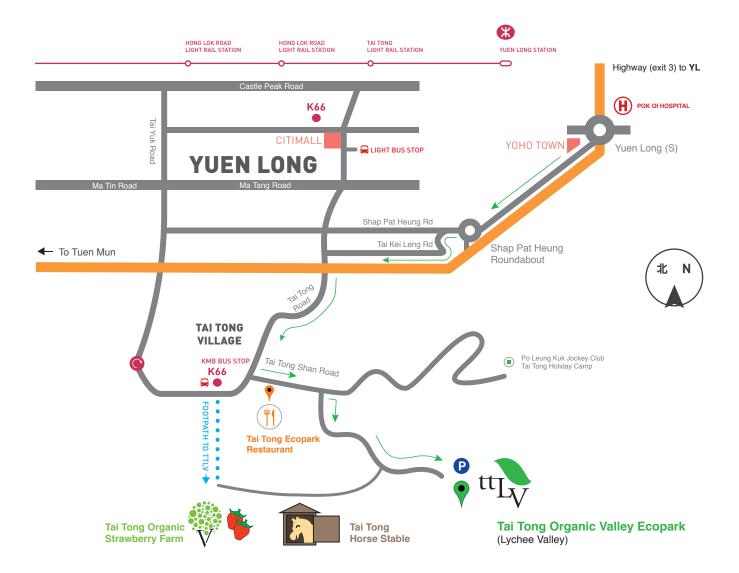

## DRIVE TO TAI TONG ORGANIC VALLEY

From HK/Kowloon Area, Drive towards Route 3, then to Tai Lam Tunnel (Exit 13) Pok Oi Hospital Roundabout Exit (Tin Shui Wai/ Tuen Mun/ Yuen Long (S)) Next Roundabout Exit (Yuen Long (S)) Turn Left to Tai Tong and Tai Tong Road Straight to Tai Tong Village Turn Left to Kiu Hing Road and left again on to Tai Tong Shan Road, finally Turn Right at the TTLV park sign to Tai Tong Organic Ecopark.

## MTR WESTRAIL ROUTE + K66 BUS

Travel by MTR to Long Ping West Rail Station, and then leaving the terminal from exit B.

There you can catch K66 which will take you to Tai Tong. Alight at Tai Tong Shan Road Bus Stop (see map), then walk 15 mins via the country path to the Organic Ecopark & ticket office.

## LIGHT MINI BUS

Catch the Tai Tong Mini-bus from the bus stop at Hung Min Court (diagonal to Yuen Long City Mall). Alight at Tai Tong Shan Road Bus Stop (see map), then walk 15 mins via the country path to the Organic Ecopark & ticket office.